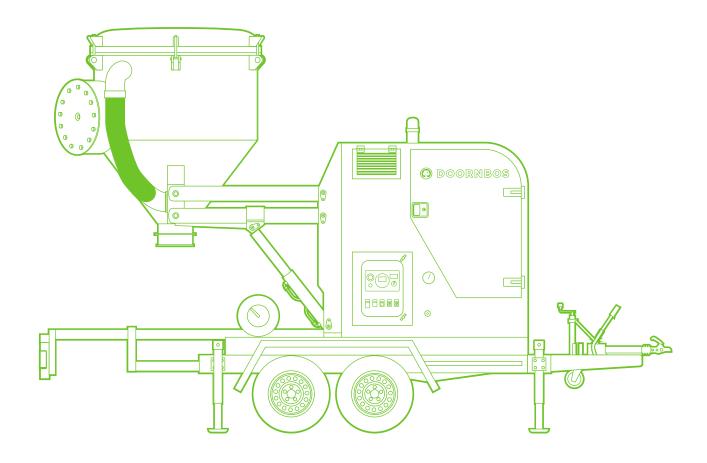

## Model Vacuum Trailer 2200

**Application** Mobile vacuum unit with cyclone, automatic filter cleaning system, efficient hydraulic positioning system and quick discharge into Big Bags.

**Configuration** Trailer

Max. Capacity 2200 m<sup>3</sup>/hour

Vacuum Max 80%

**Type** Roots Blower

Power 54 kW Diesel (EU Stage IIIB)

**Dimensions (LxWxH)** 4455x2160x2310/3700mm

Cyclone Capacity 950 Liter

Weight (Empty) 3420kg

- ✓ All-in-one system ready to work anywhere.
- Automatic filter cleaning system.
- Fast Discharge in Big Bag.