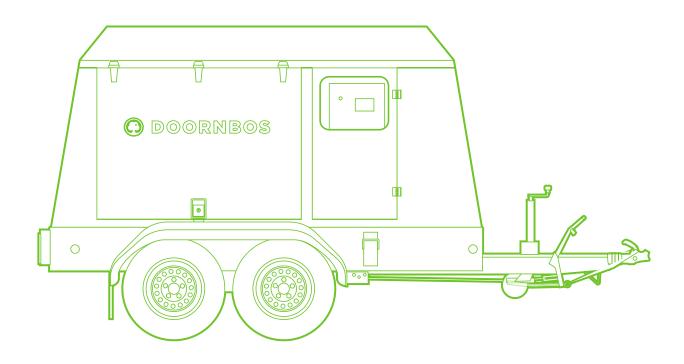

## Model WOMA D 250Z

Application High Pressure Unit Configuration Trailer\* Power 175 kW Diesel (Stage V) Max. Pressure 1000 Bar Max. Flow 96 Liter/Min. Dimensions (LxWxH) 4390x2070x2190mm Weight (Empty) 2650 kg Weight (Max Allowed) 2700 kg Water Tank 280 Liter Fuel Tank 200 Liter Ad Blue Tank 25 Liter