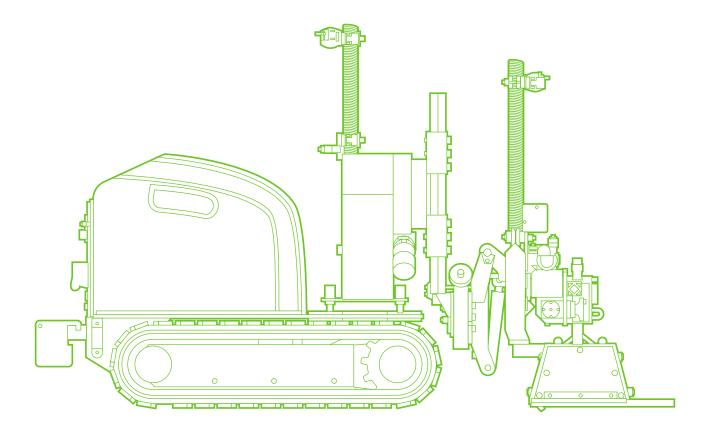

# Model Hydrodemolition Robot 1500N

Application Automated Concrete Removal Configuration Robot Power Electric 32A, 200V, 50-60Hz Dimensions (LxWxH) 2850x1200x1420mm Weight 1.180kg Max. Operating Width 1.600mm Max. Cutting Height 2.400mm Max. Reaction Force 1.500Nm Operation Using Oscillating Nozzle Holder Arm

- ✓ SIR Approved.
- Remote Controlled.

Complete your water jetting setup with our rental line up of **high pressure pumps from** 350-3000 bar and **vacuum equipment** up to 8000 m<sup>3</sup>/hr.

For safe operation, please consider our comprehensive range of specialised **TST safety PPE and accessories**.