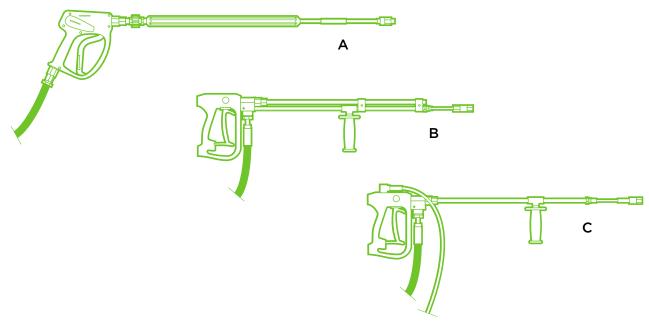

#### A) Jet gun with mechanical dry shut off valve.

Pressing the trigger opens the valve and causes high pressure water to flow. The valve is closed and flow is cut off simply by releasing the trigger.

#### (B) Mechanical bypass (dump) gun.

By releasing the trigger, the gun bypass valve is opened, emitting the water through a hose without pressure.

#### (C) Jet gun with electrical control signal.

A proximity switch sends an electric signal through a cable to the pump bypass control. When releasing the trigger, the water flow is cut off.

Various options available: lances, point jet or flat jet nozzles, in either fixed position or rotating. Please discuss your specific project requirements with one of our experts.