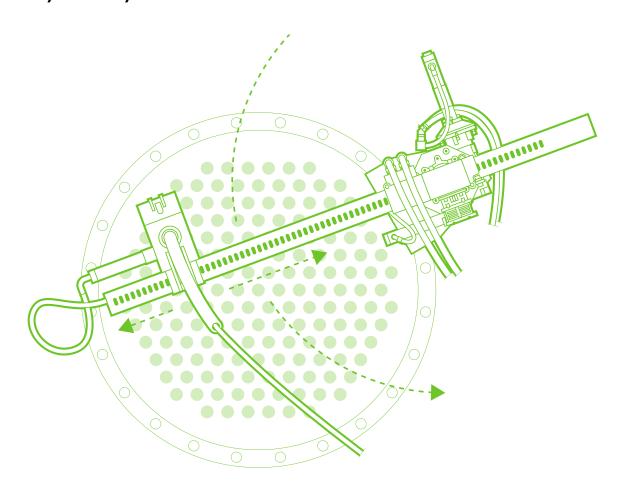

## **Model** Peinemann XLTC & Orion Indexer

**Application** Pneumatic driven, remote controlled tube cleaning device

Configuration 1 Lance Device

Recommended Pressure 1000 - 2800 Bar

Max. Flow 38 Liter/Min.

Max. Pull/Push Strength 50kg

Weight XLTC Lance Machine: 10kg

Orion Frame: 30kg

- ✓ SIR Approved
- ✓ ATEX Certified
- ✓ Pneumatic Driven
- ✓ Light Weight
- ✓ Remote Controlled

Complete your water jetting setup with our rental line up of **high** pressure pumps from 350-3000 bar and vacuum equipment up to 8000 m<sup>3</sup>/hr.