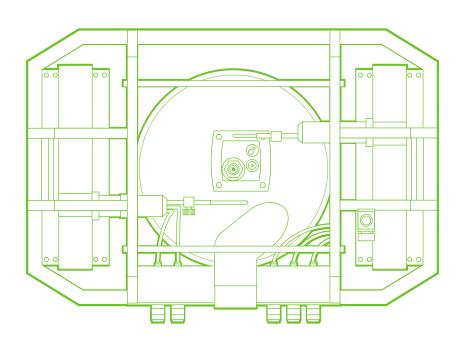

## Model WOMA Magnet Lizard

**Application** Crawler robot for steel surface preparation

Configuration: Magnetic adherence

Max. Pressure 3000 Bar Max. Flow 45 Liter/Min

Dimensions (LxWxH) 650x1000x415mm

Weight 56kg

Max. Cleaning Width 370mm

- ✓ SIR Approved.
- ✓ ATEX Certified.
- ✓ Pneumatic Driven.
- ✓ Remote Controlled.

Complete your water jetting setup with our rental line up of **high pressure pumps from** 350-3000 bar and **vacuum equipment** up to 8000 m<sup>3</sup>/hr.