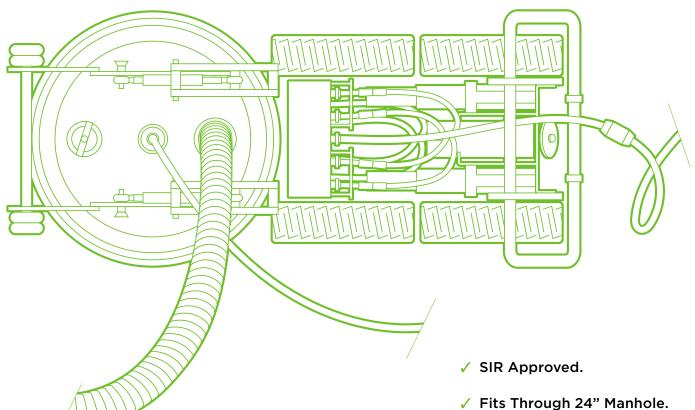

## Model MagTrack Crawler Robot (Dome)

**Application** Crawler robot with swing arm and rotating manifold for steel surface preparation

**Configuration** Magnetic adherence

Max. Pressure 3000 Bar Max. Flow 30 Liter/Min

Carrier Dimensions (LxWxH) 720x510x360mm

Carrier Weight 80kg

Dome Dimensions (LxWxH) 685x630x450mm

Dome Weight 25kg

Max. Cleaning Pat: 370mm

- ✓ 4-Wheel Independent Drive.
- ✓ Adjustable Path/Angle by Sensors.
- ✓ Rotating Dome has 20x Nozzle Inserts.
- ✓ Remote Controlled.
- ✓ Magnets in Height Adjustable.
- ✓ ATEX Optional.