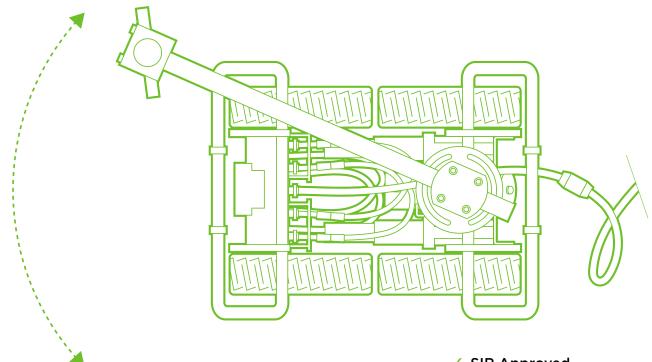

## **Model** MagTrack Crawler Robot (Swing Arm)

**Application** Crawler robot with swing arm and rotating manifold for steel surface preparation

**Configuration** Magnetic adherence

Max. Pressure 3000 Bar Max. Flow 30 Liter/Min

**Carrier Dimensions (LxWxH)** 720x510x360mm

Carrier Weight 80kg

Swing Arm Dimensions (LxWxH) 925x217x750mm

Swing Arm Weight 20kg Cleaning Path 1500mm

- ✓ SIR Approved.
- ✓ Fits Through 24" Manhole.
- ✓ 4-Wheel Independent Drive.
- Adjustable Path/Angle by Sensors.
- ✓ Rotating Manifold has 8x Nozzle Inserts.
- ✓ Remote Controlled.
- ✓ Magnets in Height Adjustable.
- ✓ ATEX Optional.